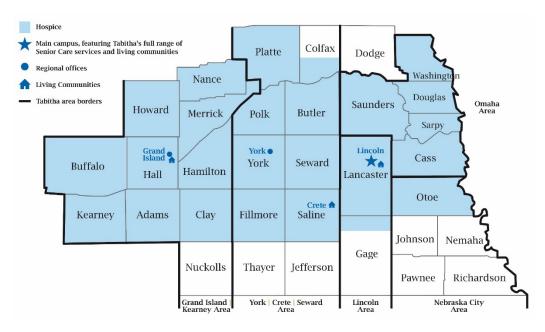

LTC placement

6 Home support if applicable: Does client live alone, with family, have paid caregivers or any family support?

DME Needs: Hospital bed? Oxygen, Bedside table, etc.

HOSPICE CARE SERVICE AREA: Supporting clients and their families wherever they may call HOME or at Journey House, Tabitha's dedicated hospice residence at Main Lincoln Campus.