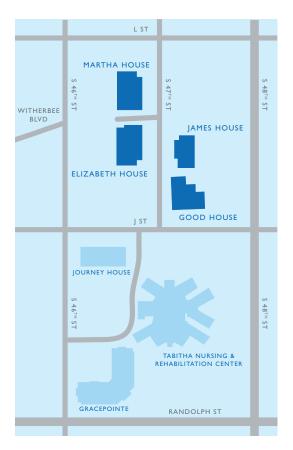

## **ELIZABETH HOUSE**

501 S. 47th St.

#### **GOOD HOUSE**

508 S. 47th St. S

# JAMES HOUSE

508 S. 47th St. N

#### MARTHA HOUSE

425 S. 47th St.

#### GREAT NEIGHBORS

- All Residences are nestled along South 47th Street in Lincoln's Witherbee neighborhood
- James House is linked to Good House, with Elizabeth House and Martha House located steps away